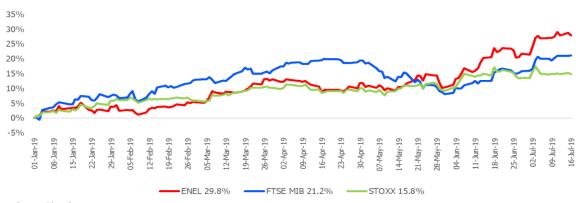

# Index

| 1. Group Summary                       | enel |
|----------------------------------------|------|
| 2. Group Net Installed Capacity        | I    |
| 3. Group Net Production                | I    |
| 4. Group Infrastructure & Networks     |      |
| 5. Retail                              |      |
| 6. Main Financial & Market performance | enel |
| 7. Disclaimer                          | enel |