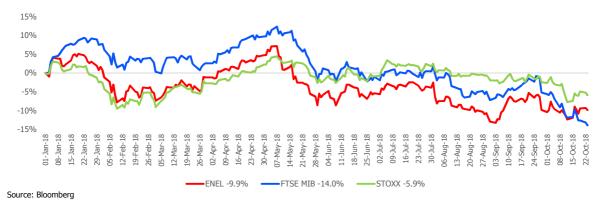

| -9.2%  |
| P/E             | 11.4       | 18.9       | -39.8% |
| EV/EBITDA       | 6.9        | 7.4        | -6.6%  |
| Dividend Yield  | 5.4%       | 3.7%       | 45.1%  |

# Source: Bloomberg Enel Group's Ratings

|         | Rating | Outlook | Update     |
|---------|--------|---------|------------|
| Moody's | Baa2   | Stable  | 08/07/2018 |
| S&P     | BBB+   | Stable  | 09/19/2018 |
| Fitch   | BBB+   | Stable  | 02/19/2018 |

<sup>1.</sup> Alternative performance indicators not envisaged in the IFRS-EU accounting standards are intended to facilitate the assessment of the Group's performance and financial position. Please refer to the press releases of the related consolidated results for the definition of these indicators.

#### Stock performance (01/01/2018 - 23/10/2018)



#### 8. Disclaimer

This document contains certain forward-looking statements that reflect the Company's management's current views with respect to future events and financial and operational performance of the Company and its subsidiaries. These forward-looking statements are based on Enel S.p.A.'s current expectations and projections about future events. Because these forward-looking statements are subject to risks and uncertainties, actual future results or performance may differ materially from those expressed in or implied by these statements due to any number of different factors, many of which are beyond the ability of Enel S.p.A. to control or estimate precisely, including changes in the regulatory environment, future market developments, fluctuations in the price and availabilit