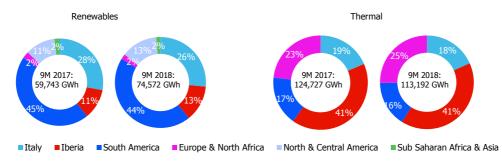

# Quarterly Bulletin 9M 2018

Investor Relations Team investor.relations@enel.com +39 06 8305 7975

Website www.enel.com/investors













# Index

| 1. Group Summary                       | enel       |
|----------------------------------------|------------|
| 2. Group Net Installed Capacity        | <b>(1)</b> |
| 3. Group Net Production                | <b>(1)</b> |
| 4. Group Infrastructure & Networks     |            |
| 5. Group Retail                        |            |
| 6. Italian Energy Market               | enel       |
| 7. Main Financial & Market performance | enel       |
| 8. Disclaimer                          | enel       |













#### 1. Group Summary



#### Net installed capacity evolution (MW)



■ Renewables

## Net Production - breakdown by country



■ Thermal

#### **Group Infrastructure & Networks**



#### Group Retail















# 2. Group Net Installed Capacity<sup>1</sup>



|