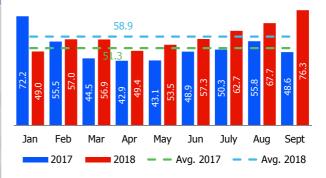

s            | 11,812          | 11,916          | -0.9%  |
| Geothermal           | 3,801           | 3,895           | -2.4%  |
| Wind                 | 11,623          | 11,177          | 4.0%   |
| PV                   | 17,097          | 18,303          | -6.6%  |
| Total net production | 185,841         | 191,618         | -3.0%  |
| Import               | 33,203          | 28,573          | 16.2%  |
| Export               | 2,296           | 3,966           | -42.1% |
| Net import           | 30,907          | 24,607          | -14.1% |
| Pumped storage       | 1,584           | 1,623           | -2.4%  |
| Electricity demand   | 215,164         | 214,602         | 0.3%   |
| Carriage TEDNIA      |                 |                 |        |

Source: TERNA

### Pool price (€/MWh)



Source: GME













#### 7. Main Financials & Market performance



| Enel Group | figures a | as of June | 30th. | 2018. |
|------------|-----------|------------|-------|-------|
|------------|-----------|------------|-------|-------|

| Lilei Group ng                     | Eller Group figures as of Julie Joth, 2010. |         |         |  |  |  |  |  |
|------------------------------------|---------------------------------------------|---------|---------|--|--|--|--|--|
| € mn                               | 1H 2018                                     | 1H 2017 | Δ yoy   |  |  |  |  |  |
| Revenues                           | 36,027                                      | 36,315  | -1%     |  |  |  |  |  |
| Reported EBITDA <sup>1</sup>       | 7,857