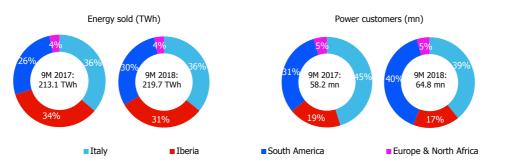

enel.com +39 06 8305 7975

Website www.enel.com/investors













# Index

| 1. Group Summary                       | enel       |
|----------------------------------------|------------|
| 2. Group Net Installed Capacity        | <b>(1)</b> |
| 3. Group Net Production                | <b>(1)</b> |
| 4. Group Infrastructure & Networks     |            |
| 5. Group Retail                        |            |
| 6. Italian Energy Market               | enel       |
| 7. Main Financial & Market performance | enel       |
| 8. Disclaimer                          | enel       |













#### 1. Group Summary



#### Net installed capacity evolution (MW)



■ Renewables

## Net Production - breakdown by country



■ Thermal

#### **Group Infrastructure & Networks**



#### Group Retail















# 2. Group Net Installed Capacity<sup>1</sup>



|