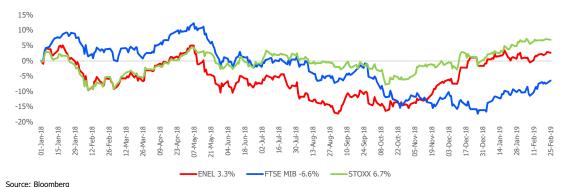

S and Net income guidance respectively for 2018.

Enel Group's Ratings

|         | Rating | Outlook | Update     |
|---------|--------|---------|------------|
| Moody's | Baa2   | Stable  | 01/07/2019 |
| S&P     | BBB+   | Stable  | 09/19/2018 |
| Fitch   | A-     | Stable  | 02/11/2019 |

1. Alternative performance indicators not envisaged in the IFRS-EU accounting standards are intended to facilitate the assessment of the Group's performance and financial position. Please refer to the press releases of the related consolidated results for the definition of these indicators.

2. FFO: funds from operations after  $\Delta$  WC and provisions

3. Includes capex related to assets held for sale for 369 €mn at FY 2017 and 290 €mn at FY 2016.

#### Stock performance (01/01/2018 - 25/02/2019)



#### - - - -

#### 8. Disclaimer

This document contains certain forward-looking statements that reflect the Company's management's current views with respect to future events and financial and operational performance of the Company and its subsidiaries. These forward-looking statements are based on Enel S.p.A.'s current expectations and projections about future events. Because these forward-looking statements are subject to risks and uncertainties, actual future results or performance may differ materially from those expressed in or implied by these statements due to any number of different factors, many of which are beyond the ability of Enel S.p.A. to control or estimate precisely, including changes in the regulatory environment, future market developments, fluctuations in the price a