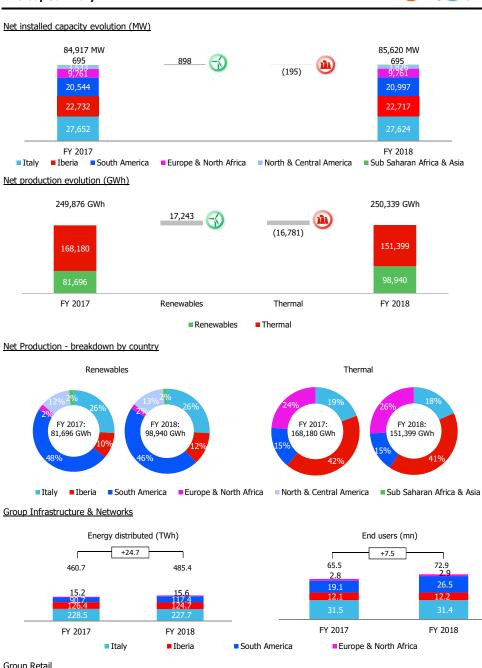

>).

# enel

Quarterly Bulletin FY 2018

Investor Relations Team investor.relations@enel.com +39 06 8305 7975

Website <u>www.enel.com/investors</u>













| Index                                  |       |  |  |  |
|----------------------------------------|-------|--|--|--|
| 1. Group Summary                       | enel  |  |  |  |
| 2. Group Net Installed Capacity        | I 🚯 🕲 |  |  |  |
| 3. Group Net Production                | I 🚯 👜 |  |  |  |
| 4. Group Infrastructure & Networks     |       |  |  |  |
| 5. Group Retail                        |       |  |  |  |
| 6. Italian Energy Market               | enel  |  |  |  |
| 7. Main Financial & Market performance | enel  |  |  |  |
| 8. Disclaimer                          | enel  |  |  |  |













#### 1. Group Summary





Group Retail



STOXX



South America

17% Europe & North Africa

FY 2018: 64.7 mn







FY 2017:

58.0 mn

Power customers (mn)





3

#### 2. Group Net Installed Capacity<sup>1</sup>

## enei

|                                                                                                                                                                                                                                                                                                                                                                            |