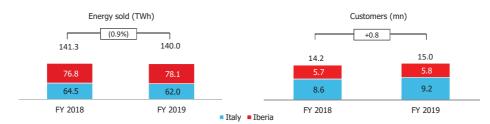

Il *Report*, allegato al presente comunicato stampa, è a disposizione del pubblico presso la sede sociale, sul sito internet di Enel (<u>www.enel.com</u>), e – unitamente al presente comunicato – presso il meccanismo di stoccaggio autorizzato "eMarket Storage" (<u>www.emarketstorage.com</u>).



## Quarterly Bulletin FY 2019

**Investor Relations Team** investor.relations@enel.com +39 06 8305 7975

Website www.enel.com/investors













## Index

1. Group Summary

enel

2. Group Net Installed Capacity

3. Group Net Production

4. Group Infrastructure & Networks

1

5. Retail



6. Main Financial & Market performance

enel

7. Disclaimer















## 1. Group Summary





## Net Production - breakdown by country



## **Group Infrastructure & Networks**



## Free power market















## 2. Group Net Installed Capacity<sup>1</sup>



|                                                                                                                                                                                                                                                                                                                                                                                                                                                          |                                                                                                                                    |