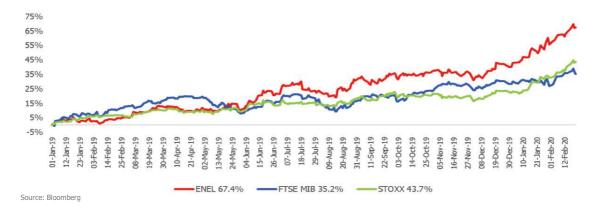

|

<sup>1.</sup> Minimun guaranteed DPS for 2019.

#### Multiples

|                  | 31/12/2019 | 31/12/2018 | Δ yoy  |
|------------------|------------|------------|--------|
| Share Price (€)  | 7.072      | 5.044      | 40.2%  |
| P/E <sup>1</sup> | 15.0       | 12.6       | 18.6%  |
| EV/EBITDA        | 9.1        | 7.2        | 27.0%  |
| Dividend Yield   | 4.5%       | 5.6%       | -18.5% |

 <sup>2019</sup> P/E ratio calculated using net income guidance.
Source: Bloomberg.

### **Enel Group's Ratings**

|         | Rating | Outlook  | Update     |
|---------|--------|----------|------------|
| Moody's | Baa2   | Positive | 07/16/2019 |
| S&P     | BBB+   | Stable   | 09/19/2018 |
| Fitch   | A-     | Stable   | 02/11/2019 |

### Stock performance (01/01/2019 - 21/02/2020)



## 7. Disclaimer

This document contains certain forward-looking statements that reflect the Company's management's current views with respect to future events and financial and operational performance of the Company and its subsidiaries. These forward-looking statements are based on Enel S.p.A.'s current expectations and projections about future events. Because these forward-looking statements are subject to risks and uncertainties, actual future results or performance may differ materially from those expressed in or implied by these statements due to any number of different factors, many of which are beyond the ability of Enel S.p.A. to control or estimate precisely, including changes in the regulatory environment, future market developments, fluctuations in the price and availability