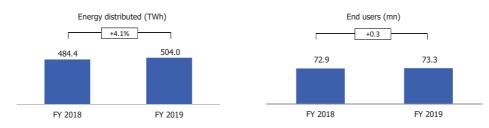

dei mercati più evoluti.

Il *Report*, allegato al presente comunicato stampa, è a disposizione del pubblico presso la sede sociale, sul sito internet di Enel (<u>www.enel.com</u>), e – unitamente al presente comunicato – presso il meccanismo di stoccaggio autorizzato "eMarket Storage" (<u>www.emarketstorage.com</u>).



## Quarterly Bulletin FY 2019

**Investor Relations Team** investor.relations@enel.com +39 06 8305 7975

Website www.enel.com/investors













## Index

1. Group Summary

enel

2. Group Net Installed Capacity

3. Group Net Production

4. Group Infrastructure & Networks

1

5. Retail



6. Main Financial & Market performance

enel

7. Disclaimer















## 1. Group Summary





## Net Production - breakdown by country



## **Group Infrastructure & Networks**



## Free power market















## 2. Group Net Installed Capacity<sup>1</sup>



|                                                                                                                                                                                                                                                                                                                                                                                                                                                          |                                                                                                                                    |